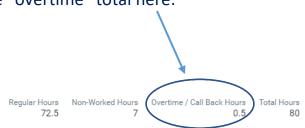

## If your employee has overtime worked in the pay period, the hours will show under the "overtime" total here:

38 minute(s) ago - Effective 01/29/2021